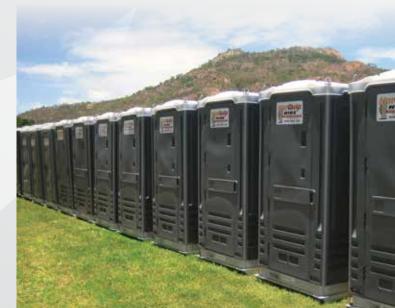

### PRODUCTS

- Portable toilets with holding tanks and fresh water flush
- Portable shower units (with hot water systems)
- Mains and sewer connected portable toilets
- Portable Urinals
- Party and event packages
- Disability and Parent Room toilets (fully compliant)
- Trailer-mounted portable toilets (single and double trailers available, also toilet and shower trailer combo)
- Hand wash stations
- Sinks on wheels
- Hand sanitation stands
- Effluent holding tanks
- Shade Marquees
- Rehydration Stations
- Temporary Fencing and Crowd Control Barriers