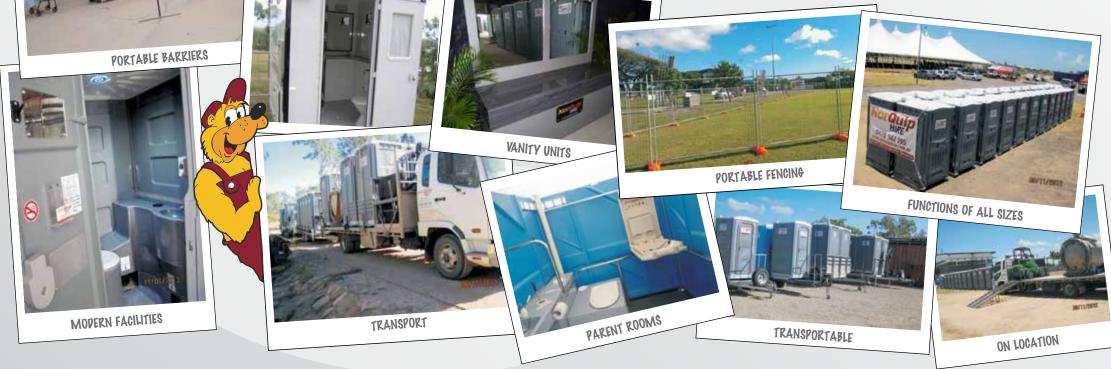

### PRODUCTS

- Portable toilets with holding tanks and fresh water flush
- Portable shower units (with hot water systems)
- Mains and sewer connected portable toilets
- Portable Urinals
- Party and event packages
- Disability and Parent Room toilets (fully compliant)
- Trailer-mounted portable toilets (single and double trailers available, also toilet and shower trailer combo)
- Hand wash stations
- Sinks on wheels
- Hand sanitation stands
- Effluent holding tanks
- Shade Marquees
- Rehydration Stations
- Temporary Fencing and Crowd Control Barriers