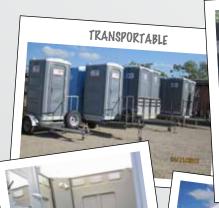

### PRODUCTS

- Portable toilets with holding tanks and fresh water flush
- Portable shower units (with hot water systems)
- Mains and sewer connected portable toilets
- Portable Urinals
- Party and event packages
- Disability and Parent Room toilets (fully compliant)
- Trailer-mounted portable toilets (single and double trailers available, also toilet and shower trailer combo)
- Hand wash stations
- Sinks on wheels
- Hand sanitation stands
- Effluent holding tanks
- Shade Marquees
- Rehydration Stations
- Temporary Fencing and Crowd Control Barriers